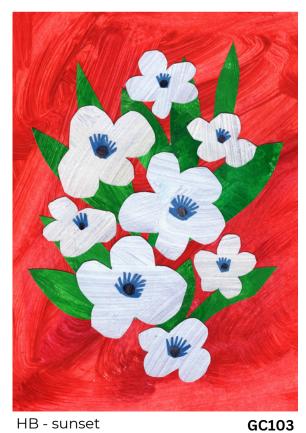

GC102

HB - sunset

Hello - Strawberries

GC104

HB - sunset

Hello - Strawberries

GC104

THEPAPERMOUNTAIN.COM PAGE 5

HB - cherry on top

GC102

Hello - Strawberries

GC104

THEPAPERMOUNTAIN.COM

HB - cherry on top

GC102

HB - sunset

Hello - Strawberries

GC104