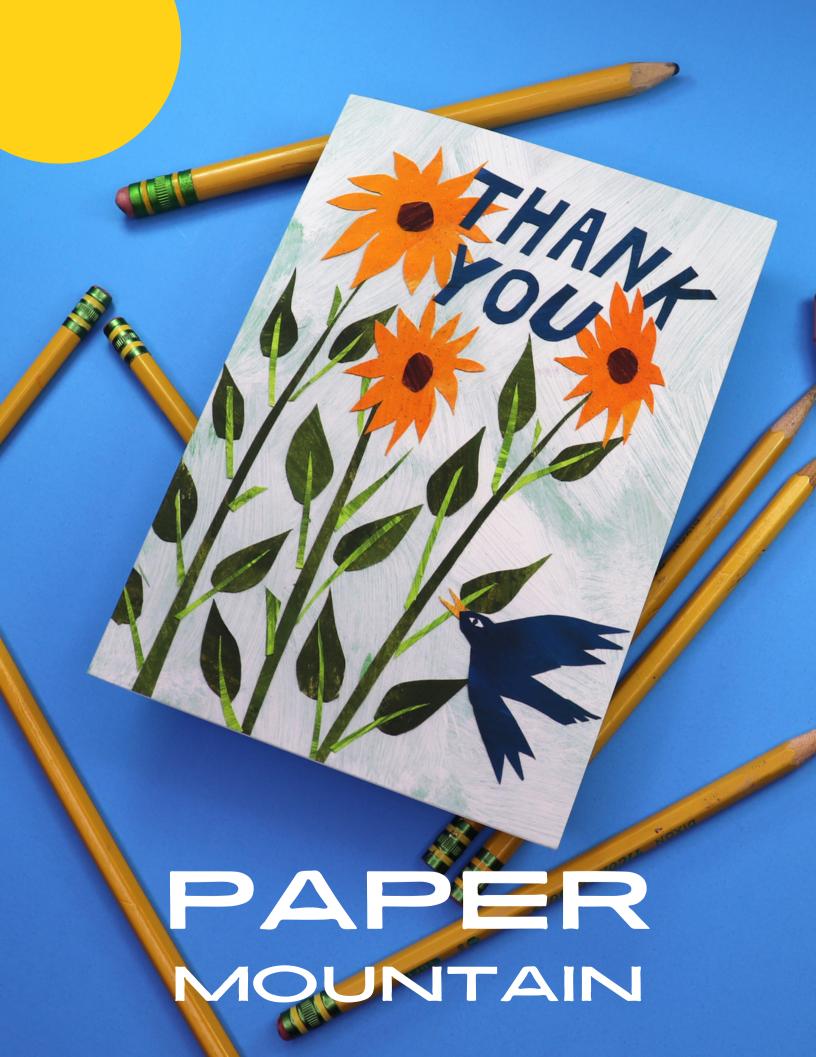

All products are packaged and processed by hand and printed in house. All cards are 5x7 on 60lb Premium Matte PLUS paper and includes a white 80lb premium paper envelope

ORDER MINIMUMS: Opening Order | \$100 Reorders | \$50

**PRICING:** Wholesale cost is \$3.00 per card with a suggested retail of \$5.00 for each card. Minimum starting order of \$100 and reorder of \$50.

**HB-SPECIAL** 

GC122

NEW LIFE

GC121

**APPLE TREE** 

GC124